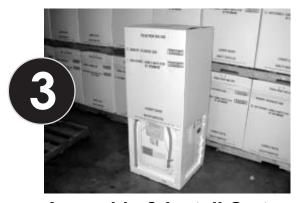

**Install Styro Packing** To install Styro Packing (provided). Top, bottom and all four corner pieces must be used to avoid fright damage.

Assemble & Install Carton Assemble carton (provided). Slide it down over the top of the machine. *NOTE: Open end of carton is at the bottom.* 