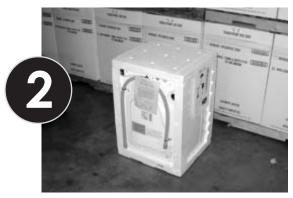

**Install Styro Packing** To install Styro Packing (provided). Top, bottom and all four corner pieces must be used to avoid fright damage.

Assemble & Install Carton Assemble carton (provided). Slide it down over the top of the machine. *NOTE: Open end of carton is at the bottom.* 