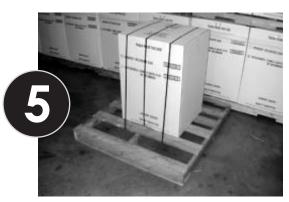

**Band/Tape Boxed Machine** Band or tape boxed machine to ensure that Styro piece can't be removed during shipment.

**Band to Skid** Band boxed machine to suitable pallet for protection against damage from any side during shipment.