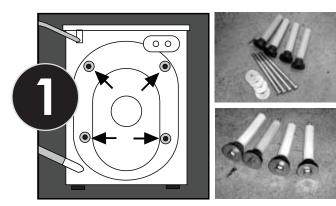

## Instructions For Returning A Splendide Combination Washer-Dryer

**Reinstall Transit Brackets** Reinstall set of four transit screws, rubber grommets, and plastic spacers.

**ATTENTION!** DO NOT over tighten transit screws! Damage to drum will occur! Screws should be snug, not tight.