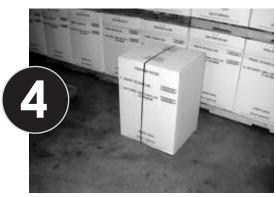

**Band/Tape Boxed Machine** Band or tape boxed machine to ensure that Styro piece can't be removed during shipment.

**Band to Skid** Band boxed machine to suitable pallet for protection against damage from any side during shipment.