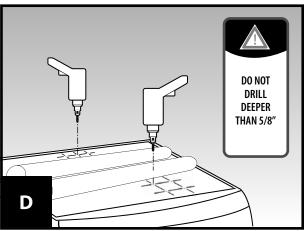

Use pattern to mark drill hole positions on washer top

Secure front bracket to dryer

Drill holes into washer top

Reinstall dryer kick-plate

**USE ONLY SCREWS FROM KIT** 