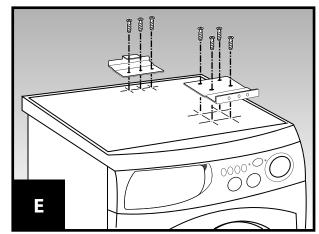

Use pattern to mark drill hole positions on washer top

Secure front bracket to dryer

Drill holes into washer top

Reinstall dryer kick-plate

**USE ONLY SCREWS FROM KIT** 