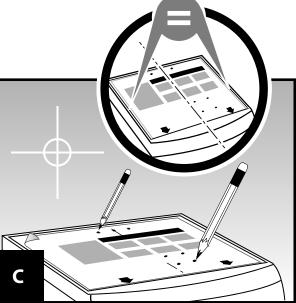

Use pattern to mark drill hole positions on washer top

Secure front bracket to dryer

Drill holes into washer top

Reinstall dryer kick-plate

**USE ONLY SCREWS FROM KIT** 