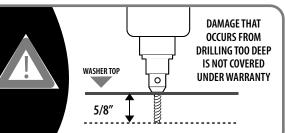

Use pattern to mark drill hole positions on washer top

Secure front bracket to dryer

Drill holes into washer top

Reinstall dryer kick-plate

**USE ONLY SCREWS FROM KIT** 