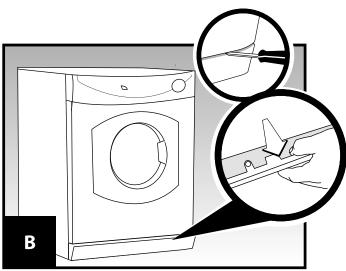

Bend tab up so rear bracket can be inserted later

Secure brackets to washer top

Remove dryer kick-plate

ALIGN WITH CENTER-LINE OF WASHER TOP

Insert rear bracket into dryer

THIS KIT IS INTENDED TO PROVIDE FOR EASIER INSTALLATION AND REMOVAL OF THE WASHER AND DRYER IN CLOSE-FITTING RV AND MARINE INSTALLATIONS. THIS KIT MAY ALSO BE USED TO SECURE THE DRYER ON TOP OF A STURDY, WOODEN SHELF.

Use pattern to mark drill hole positions on washer top

Secure front bracket to dryer

Drill holes into washer top

Reinstall dryer kick-plate

**USE ONLY SCREWS FROM KIT** 