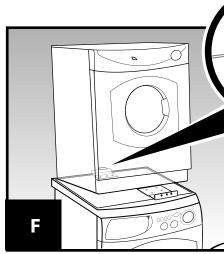

Bend tab up so rear bracket can be inserted later

Secure brackets to washer top

Remove dryer kick-plate

ALIGN WITH CENTER-LINE OF WASHER TOP

Insert rear bracket into dryer

THIS KIT IS INTENDED TO PROVIDE FOR EASIER INSTALLATION AND REMOVAL OF THE WASHER AND DRYER IN CLOSE-FITTING RV AND MARINE INSTALLATIONS. THIS KIT MAY ALSO BE USED TO SECURE THE DRYER ON TOP OF A STURDY, WOODEN SHELF.

Use pattern to mark drill hole positions on washer top

Secure front bracket to dryer

Drill holes into washer top

Reinstall dryer kick-plate

**USE ONLY SCREWS FROM KIT** 