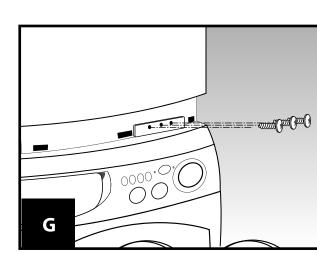

Use pattern to mark drill hole positions on washer top

Secure front bracket to dryer

Drill holes into washer top

Reinstall dryer kick-plate

**USE ONLY SCREWS FROM KIT** 