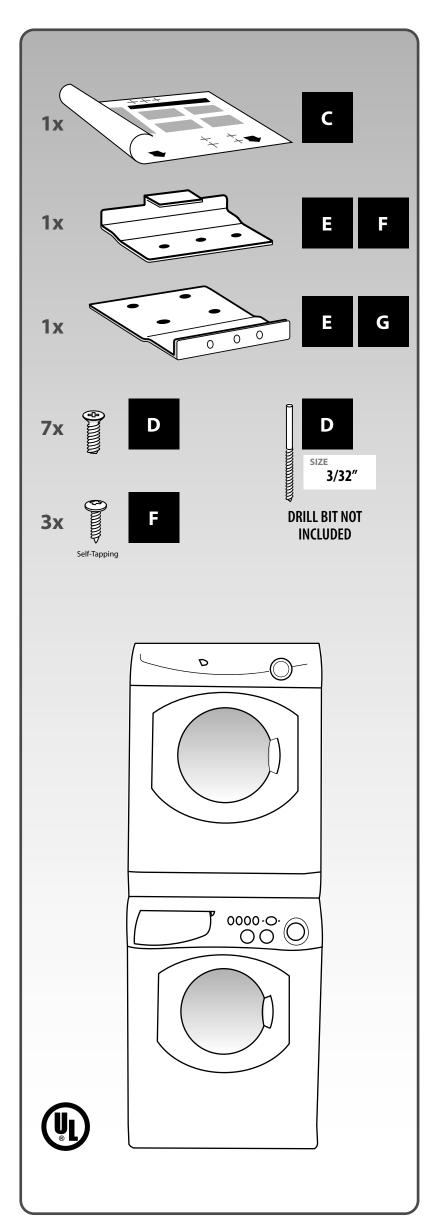

## **#SK02 STACK KIT MOUNTING INSTRUCTIONS AND PATTERN**

FOR USE WITH AS66VX 110V ELECTRIC DRYER & AW122 FRONT-LOADING WASHER

© Copyright 2006, Westland Sales 15650 SE 102nd Ave. Clackamas, OR 1-800-356-0766 www.westlandsales.com

Bend tab up so rear bracket can be inserted later

Secure brackets to washer top

Remove dryer kick-plate

ALIGN WITH CENTER-LINE OF WASHER TOP

Insert rear bracket into dryer

THIS KIT IS INTENDED TO PROVIDE FOR EASIER INSTALLATION AND REMOVAL OF THE WASHER AND DRYER IN CLOSE-FITTING RV AND MARINE INSTALLATIONS. THIS KIT MAY ALSO BE USED TO SECURE THE DRYER ON TOP OF A STURDY, WOODEN SHELF.

Use pattern to mark drill hole positions on washer top

Secure front bracket to dryer

Drill holes into washer top

Reinstall dryer kick-plate

**USE ONLY SCREWS FROM KIT** 