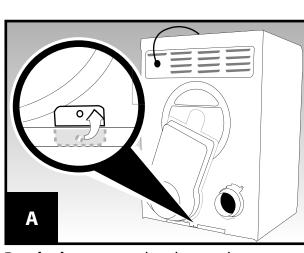

Bend tab up so rear bracket can be inserted later

Secure brackets to washer top

Remove dryer kick-plate

ALIGN WITH CENTER-LINE OF WASHER TOP

Insert rear bracket into dryer

THIS KIT IS INTENDED TO PROVIDE FOR EASIER INSTALLATION AND REMOVAL OF THE WASHER AND DRYER IN CLOSE-FITTING RV AND MARINE INSTALLATIONS. THIS KIT MAY ALSO BE USED TO SECURE THE DRYER ON TOP OF A STURDY, WOODEN SHELF.