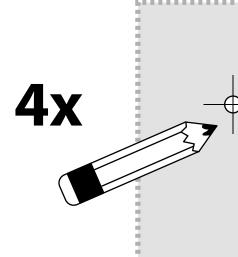

Use pattern to mark drill hole positions on washer top

Secure front bracket to dryer

Drill holes into washer top

Reinstall dryer kick-plate

**USE ONLY SCREWS FROM KIT** 