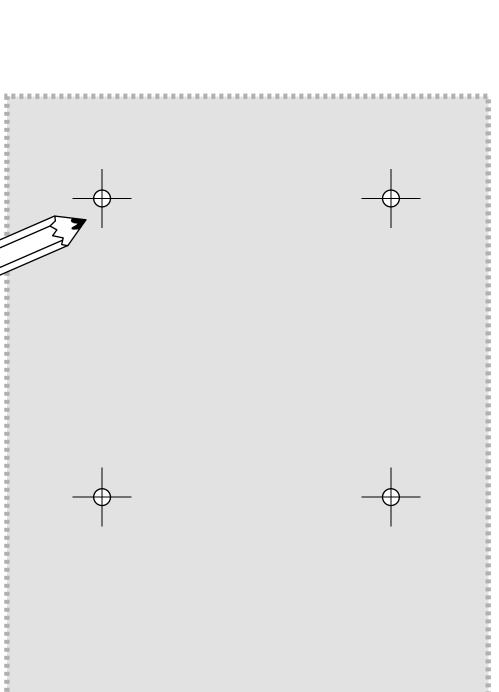

Use pattern to mark drill hole positions on washer top

Secure front bracket to dryer

Drill holes into washer top

Reinstall dryer kick-plate

**USE ONLY SCREWS FROM KIT** 