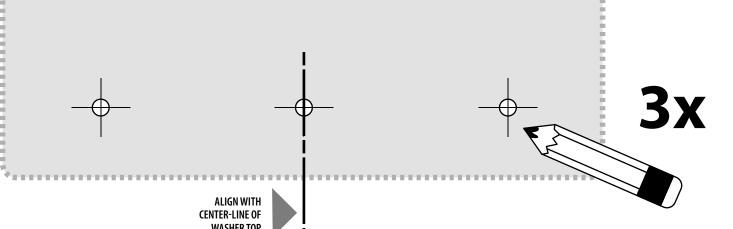

Bend tab up so rear bracket can be inserted later

Secure brackets to washer top

Remove dryer kick-plate

ALIGN WITH CENTER-LINE OF WASHER TOP

Insert rear bracket into dryer

THIS KIT IS INTENDED TO PROVIDE FOR EASIER INSTALLATION AND REMOVAL OF THE WASHER AND DRYER IN CLOSE-FITTING RV AND MARINE INSTALLATIONS. THIS KIT MAY ALSO BE USED TO SECURE THE DRYER ON TOP OF A STURDY, WOODEN SHELF.

Use pattern to mark drill hole positions on washer top

Secure front bracket to dryer

Drill holes into washer top

Reinstall dryer kick-plate

**USE ONLY SCREWS FROM KIT** 