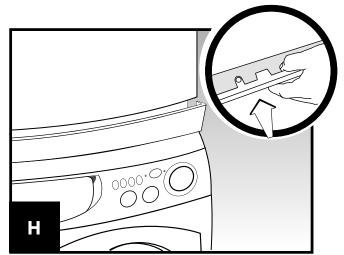

Bend tab up so rear bracket can be inserted later

Secure brackets to washer top

Remove dryer kick-plate

ALIGN WITH CENTER-LINE OF WASHER TOP

Insert rear bracket into dryer

THIS KIT IS INTENDED TO PROVIDE FOR EASIER INSTALLATION AND REMOVAL OF THE WASHER AND DRYER IN CLOSE-FITTING RV AND MARINE INSTALLATIONS. THIS KIT MAY ALSO BE USED TO SECURE THE DRYER ON TOP OF A STURDY, WOODEN SHELF.